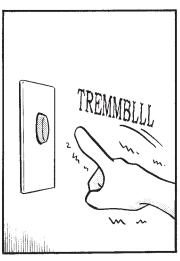

#### THIS COMIC BOOK READS FROM RIGHT TO LEFT

In keeping with the ORIGINAL JAPANESE FORMAT, this comic book reads from RIGHT to LEFT-so action, sound effects, and word balloons are completely reversed compared with traditional Western comics. This preserves the orientation of the original artwork.

Check out the diagram to the left to see how manga is properly read. Have fun!