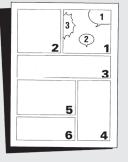

#### THIS COMIC BOOK READS FROM RIGHT TO LEFT

In keeping with the ORIGINAL JAPANESE FORMAT, this comic book reads from RIGHT to LEFT-so action, sound effects, and word balloons are completely reversed compared with traditional Western comics. This preserves the orientation of the original artwork.

Check out the diagram to the left to see how manga is properly read. Have fun!